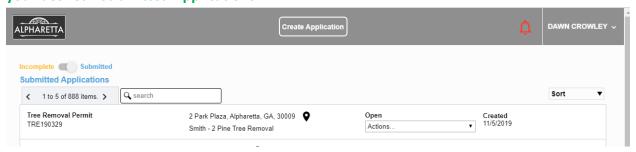

#### You will be notified by the email:

- If any of your application is incomplete
- If a replanting agreement is required to proceed
- When your permit is ready to print

You may check the status of your application by logging into your account and clicking on your desired "Submitted Applications"