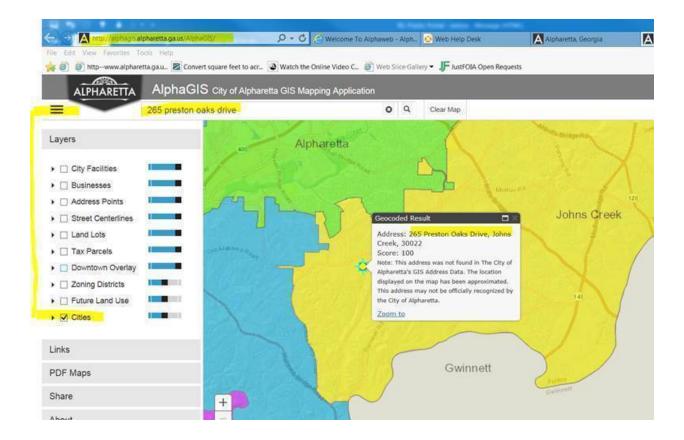

#### **Bonus tip:**

The City of Alpharetta's website has a wonderful GIS tool that will help you find which Jurisdiction an address is located.

You can use this website to verify the address before logging into the Permitting Portal.

Here is the link: <a href="http://alphagis.alpharetta.ga.us/AlphaGIS">http://alphagis.alpharetta.ga.us/AlphaGIS</a>

Upon opening the link, click on the 3 horizontal bars, mark the box for "Cities"

Enter in the desired address and click on the magnifying glass.

If the address you are trying to permit is in any color but **GREEN**; it is NOT in the city limits of The City of Alpharetta.