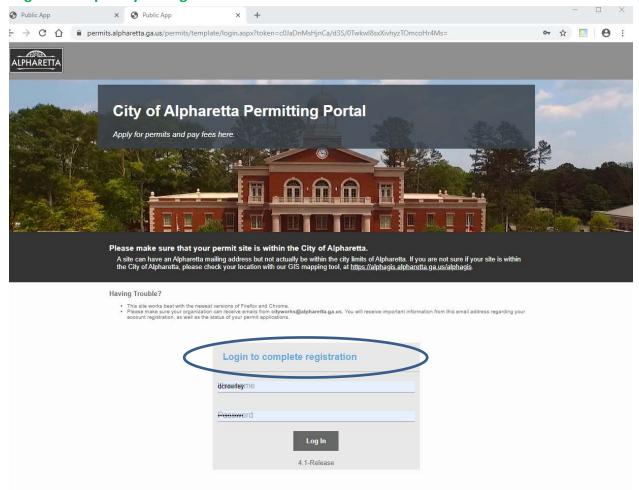

Cityworks

To complete your registration, please verify your email address by clicking the link below. This link will direct you to the Public Access login page, from the login page, enter the Login Id and Password you selected when applying for your account. This will log you into the system and activate your account.

Click here to activate your account

Note: This registration link will expire in two days.

Thank You, City of Alpharetta Community Development Helpful Tip - If you open your email and "click here" while using Internet Explorer you will receive an error message. Please use your email in a different web browser or you can right click the "Click here to activate your account" copy the link and past it into Google Chrome or Firefox.

#### Login to complete your registration



# Now that you are Registered Let's Enter a Tree Removal Permit Select "Create Application"



## **Choose Desired Category "Tree Permits"**



## **Choose Desired Permit Type "Tree Removal Permits"**



#### Any Application Help Notifications will come up if applicable.

#### Please read these helpful tips and then close the window.

At this time, you may click on "Begin Application"



Enter in the Case Name (Description) and Address ~ Example: Last Name – Tree Removal The address will autofill as you type, please choose the most complete address Then click "Next"



### Enter the people information and click "Next"

## **Property Owner Information IS MANDATORY**

\*Helpful Tip  $\sim$  if you click on "Use My Info" your information will automatically populate, based on your registrati