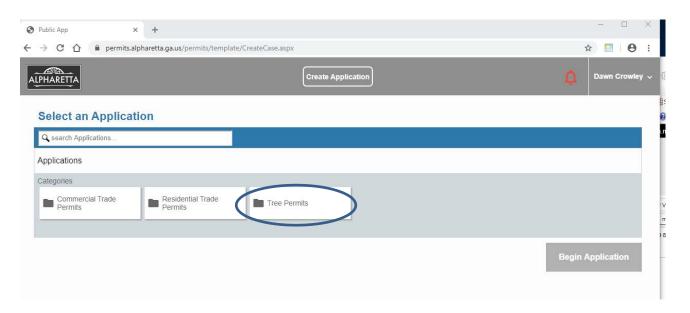

Access login page, from the login page, enter the Login Id and Password you selected when applying for your account. This will log you into the system and activate your account.

Click here to activate your account

Note: This registration link will expire in two days.

Thank You, City of Alpharetta Community Development Helpful Tip - If you open your email and "click here" while using Internet Explorer you will receive an error message. Please use your email in a different web browser or you can right click the "Click here to activate your account" copy the link and past it into Google Chrome or Firefox.

#### Login to complete your registration



# Now that you are Registered Let's Enter a Tree Removal Permit Select "Create Application"



## **Choose Desired Category "Tree Permits"**



## **Choose Desired Permit Type "Tree Removal Permits"**



#### Any Application Help Notifications will come up if applicable.

#### Please read these helpful tips and then close the window.

At this time, you may click on "Begin Application"



Enter in the Case Name (Description) and Address ~ Example: Last Name – Tree Removal The address will autofill as you type, please choose the most complete address Then click "Next"



### Enter the people information and click "Next"

## **Property Owner Information IS MANDATORY**

\*Helpful Tip  $\sim$  if you click on "Use My Info" your information will automatically populate, based on your registration data.



#### Enter your information.

For each tree that is being removed the following information is required:

- Common Name
- Tree Size