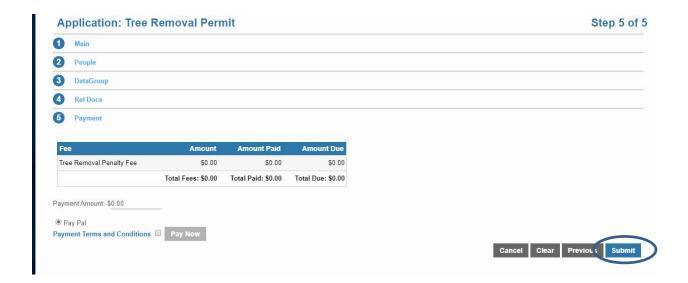

There are NO fees associated with a Tree Removal Permit submittal. Click on "Submit"