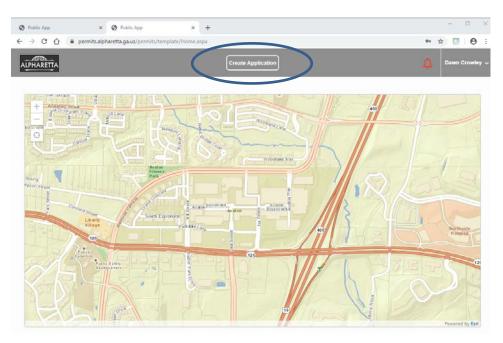

# Now that you are Registered Let's Enter a Tree Removal Permit Select "Create Application"