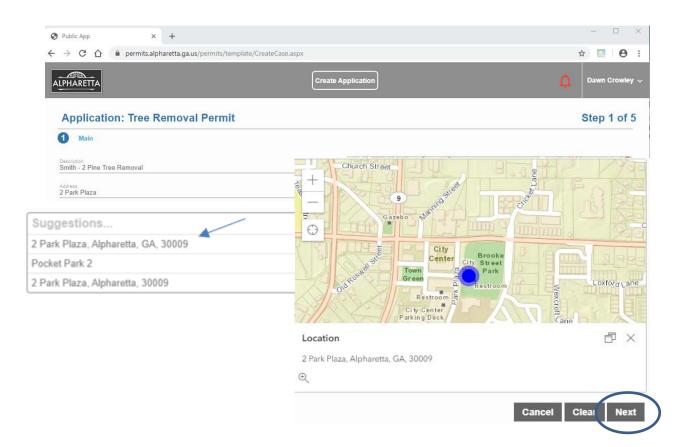

#### Please read these helpful tips and then close the window.

At this time, you may click on "Begin Application"

Enter in the Case Name (Description) and Address ~ Example: Last Name – Tree Removal The address will autofill as you type, please choose the most complete address Then click "Next"