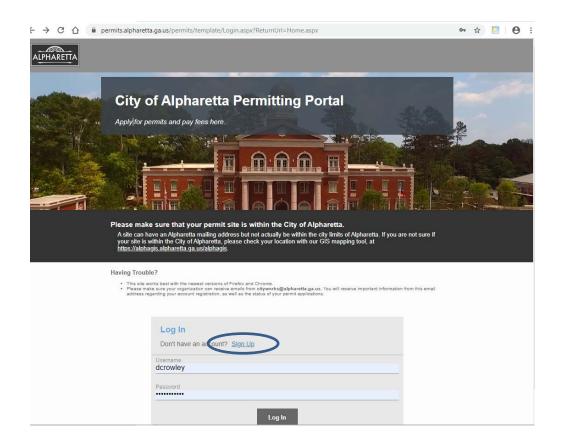

# To Register Online go to: https://permits.alpharetta.ga.us/permits/template/login.aspx

Internet Explorer is **NOT** compatible

# **BEST** used with: Google Chrome or Firefox

# Log In or Don't have an account? Click on "Sign Up"