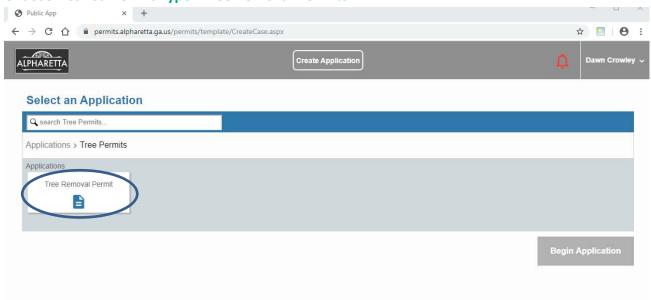

## **Choose Desired Category "Tree Permits"**

## **Choose Desired Permit Type "Tree Removal Permits"**