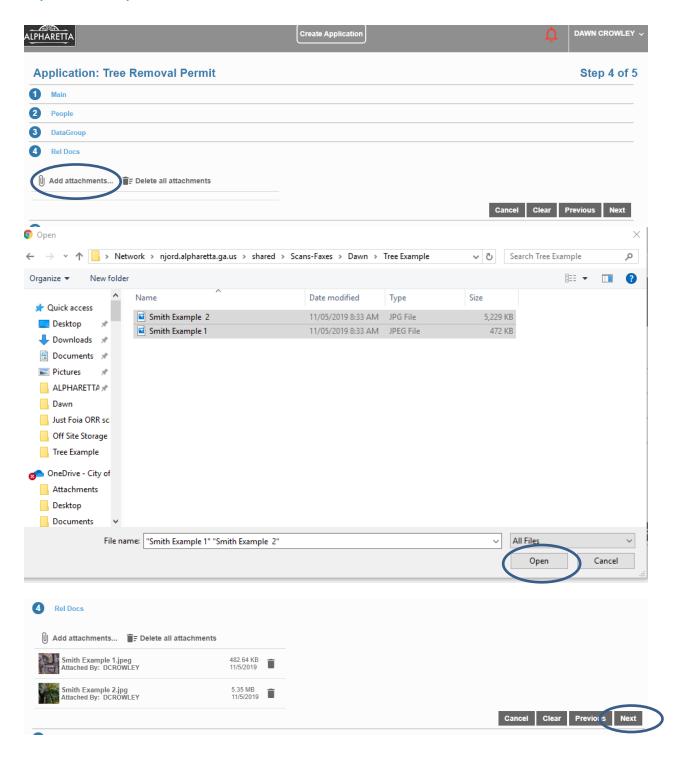

#### Add your diagram and photos by clicking on "Add attachments"

A sketch/diagram of the property with locations of the trees to be removed IS MANDATORY Photos ARE MANDATORY as well

Browse for your attachments, and then click on "Open" Repeat these steps for each attachment, then click "Next"