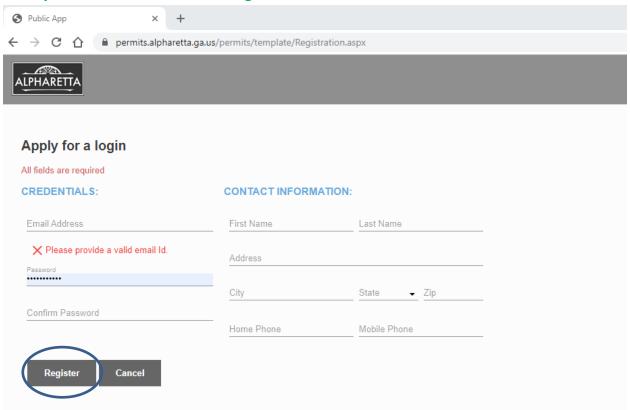

#### Enter your information and click "Register"

#### Please check your email for account Verification

Your request for a new login was successfully submitted. Please check your email for account verification.