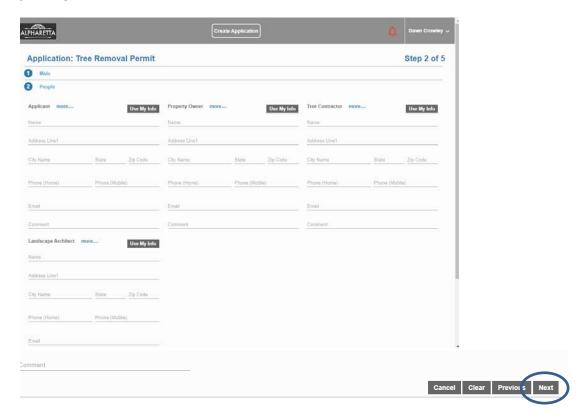

### Enter the people information and click "Next"

## **Property Owner Information IS MANDATORY**

\*Helpful Tip  $\sim$  if you click on "Use My Info" your information will automatically populate, based on your registration data.