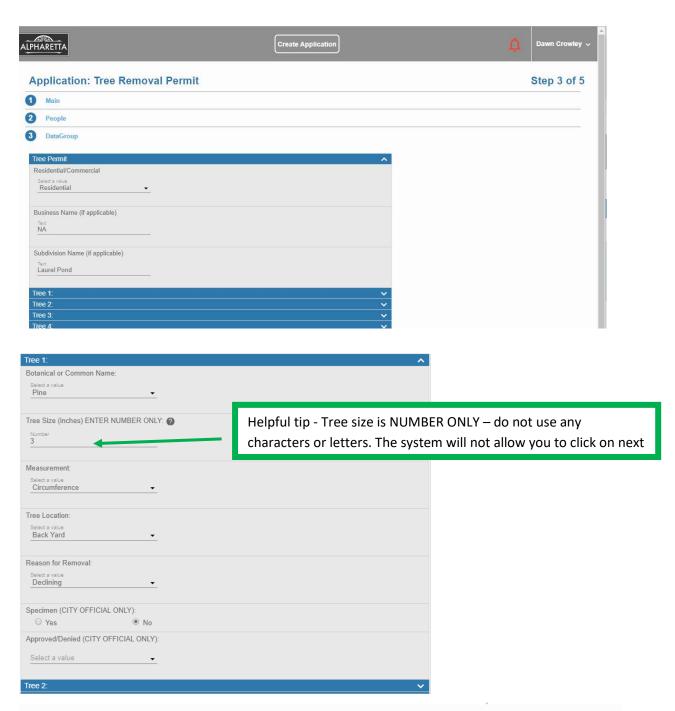

#### Enter your information.

For each tree that is being removed the following information is required:

- Common Name
- Tree Size
- Tree Location
- Reason for Removal

Once complete, scroll to the bottom and click "Next"

There is a maximum of 25 trees per permit.

(if you have more than 25 trees please submit a separate permit application)

Cancel Clear Previou