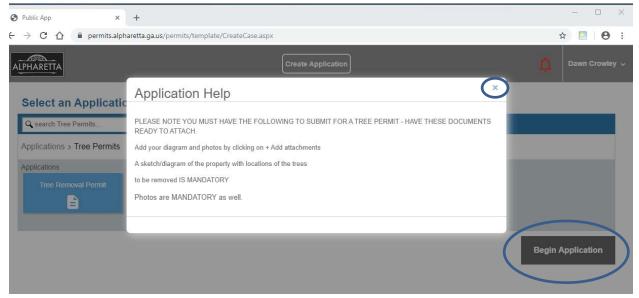

#### Any Application Help Notifications will come up if applicable.

#### Please read these helpful tips and then close the window.

At this time, you may click on "Begin Application"

Enter in the Case Name (Description) and Address ~ Example: Last Name – Tree Removal The address will autofill as you type, please choose the most complete address Then click "Next"